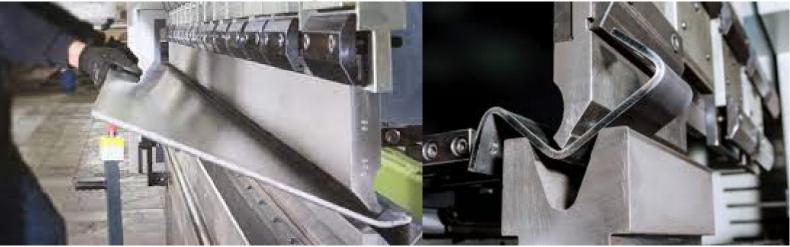

## CNC Laser Cutting and Bending

 $2000 \times 6000$  10KW power technology and 400 ton x 4 meter bending capacity enables us to provide CNC cutting and bending operations. In additon to that together with our project partners steel profiles from 20 x 20 to IPE 200 pipe and tube laser cutting is provided by us