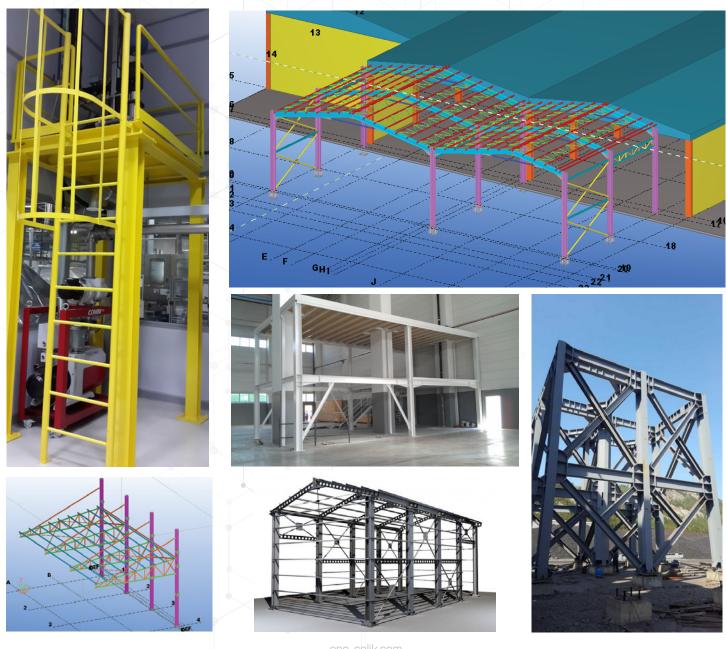

## **Steel Construction**

Factory Buildings, Warehouses, Hangars, Steel Industrial Buildings, Platforms, Steel Construction Equipments, Project Applications, Roof and Frontage Constructional Equipments is provided to our customers according to our technical capacities furthermore specific Steel construction assembly applications and manufacturing technologies support is provided